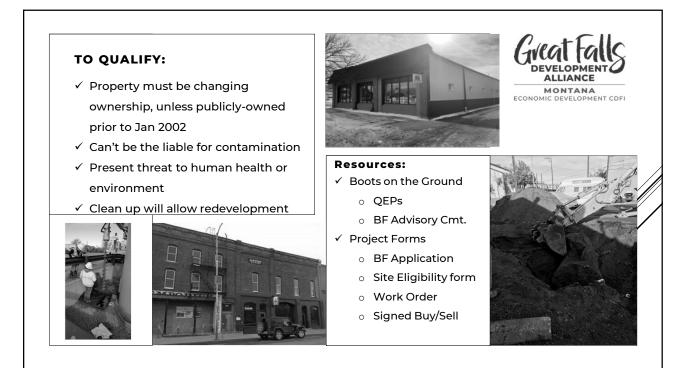

## **BROWNFIELDS SIMPLIFIED**

The Brownfields program is a redevelopment program, using a cooperative agreement with EPA, to take old run-down buildings, land or property that could possibly be contaminated and revitalize the property for future use. GFDA's Brownfields Program has two main components: The Brownfields Assessment Program, which identifies and assesses potential brownfield sites, and the Brownfields Revolving Loan Fund (RLF) which provides low-interest loans and grants for site cleanup and redevelopment. The 2023-2027 Cooperative Agreement is a \$500,000 grant for assessments.