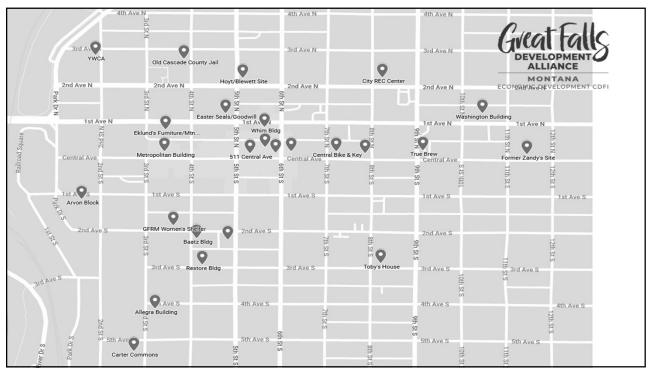

## **BROWNFIELDS SIMPLIFIED**

The Brownfields program is a redevelopment program, using a cooperative agreement with EPA, to take old run-down buildings, land or property that could possibly be contaminated and revitalize the property for future use. GFDA's Brownfields Program has two main components: The Brownfields Assessment Program, which identifies and assesses potential brownfield sites, and the Brownfields Revolving Loan Fund (RLF) which provides low-interest loans and grants for site cleanup and redevelopment. The 2023-2027 Cooperative Agreement is a \$500,000 grant for assessments.