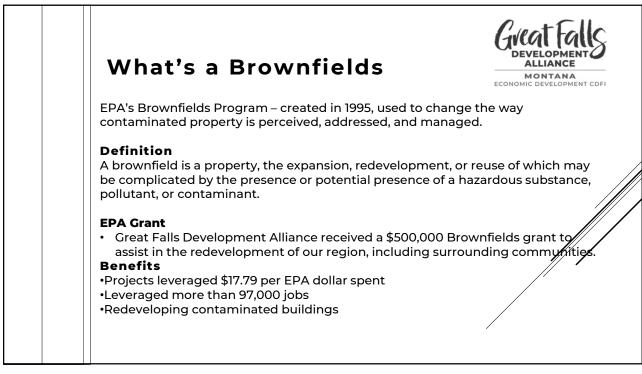

## **BROWNFIELDS SIMPLIFIED**

The Brownfields program is a redevelopment program, using a cooperative agreement with EPA, to take old run-down buildings, land or property that could possibly be contaminated and revitalize the property for future use. GFDA's Brownfields Program has two main components: The Brownfields Assessment Program, which identifies and assesses potential brownfield sites, and the Brownfields Revolving Loan Fund (RLF) which provides low-interest loans and grants for site cleanup and redevelopment. The 2023-2027 Cooperative Agreement is a \$500,000 grant for assessments.