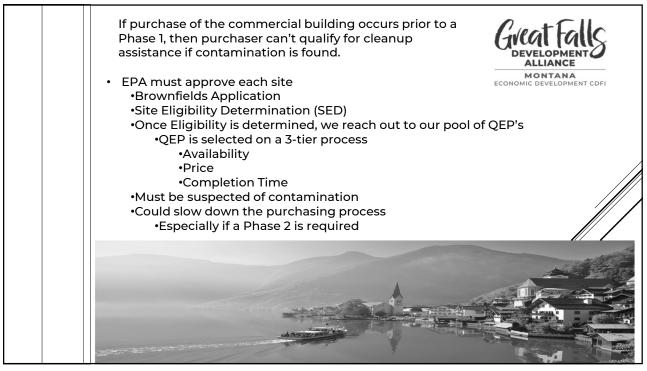

**Phase I**- A Brownfields Phase I Environmental Site assessment (ESA) investigates the historical use, reviews regulatory records, and determines the likelihood of a site being contaminated. It includes a review of records, visual inspection of the site, and interviews with owners, neighbors, and past workers.

**Phase II**- Further investigation that assesses whether contamination is definitely present. It includes identifying chemicals of concern, sampling and testing soil, groundwater, and other media, further investigation of areas of concern, and development of cleanup plans.